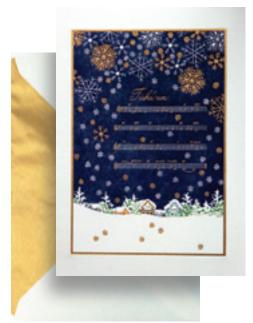

Code 11 524 - price H Silent Night TN, 140 x 190 mm folded card

Code 11 524a - price H Silent Night, 140 x 190 mm folded card

Code 11 524b - price H Silent Night SNg, 140 x 190 mm folded card

Code 11 477a - price H Poinsettia Christmas Ornament, US, 140x190 mm folded card