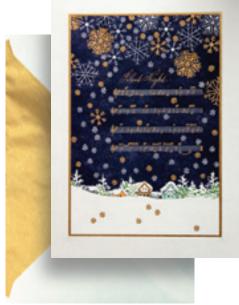

Code 11 524 - price H Silent Night TN, 140 x 190 mm folded card

Code 11 524a - price H Silent Night, 140 x 190 mm folded card

Code 11 524b - price H Silent Night SNg, 140 x 190 mm folded card

Code 11 477a - price H Poinsettia Christmas Ornament, US, 140x190 mm folded card