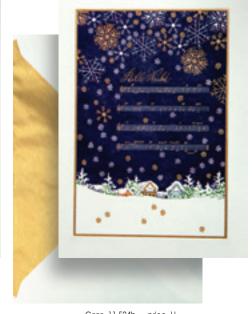

Code 11 524 - price H Silent Night TN, 140 x 190 mm folded card

Code 11 524a - price H Silent Night, 140 x 190 mm folded card

Code 11 524b - price H Silent Night SNg, 140 x 190 mm folded card

Code 11 477a - price H Poinsettia Christmas Ornament, US, 140x190 mm folded card