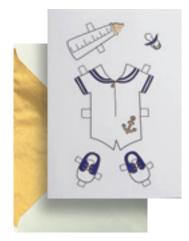

#### RARIES

Code 11 424 - price B Blue Baby's Slippers, A6 folded card

Code 11 424a - price B Pink Baby's Slippers, A6 folded card

Code 11 473 - price D Ark, A6 folded card

Code 11 483 - price C Baby Car, A6 folded card