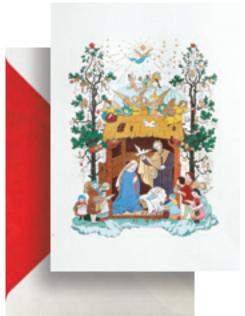

CODE 11 538 - price D Wood Christmas Tree, A6 folded card

Code 11 522 - price C Nativity Scene, A6 folded card

Code 11 108a - price C Red Infant of Prague, A6 folded card

CODE 11 339c - price D Christmas tree, A6 folded card